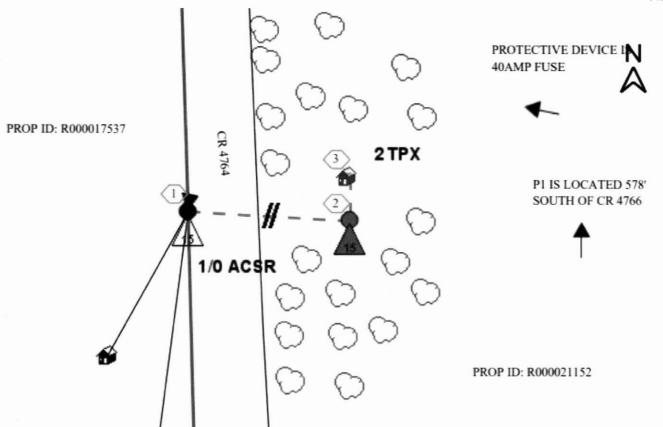

2000 I-30 E

Greenville, TX 75402 Wednesday, July 10, 2024 County: Hopkins County Farmers Electric Cooperative Member: BARRY P LEHR Service Order Number: 2023116053 Greetings: Farmers Electric Cooperative, Inc. is requesting permission to construct electrical power distribution facilities which will cross County Road 4764. Site location map/construction sketches are attached. The construction sketch details the proposed work. The proposed electrical service will be constructed: ☑ Overhead - All road crossings will have a minimum vertical clearance of 22 feet. ☐ Underground - All underground bore crossings are PVC encased 4' of coverage from the lowest point of the Right of Way. If you have any questions, please contact me at any time. Sincerely, Kim Harry kharry@farmerselectric.coop **Engineering Coordinator** Enclosures County Approval Section: Approved: Date: 7-10-24 Authorized Signature: